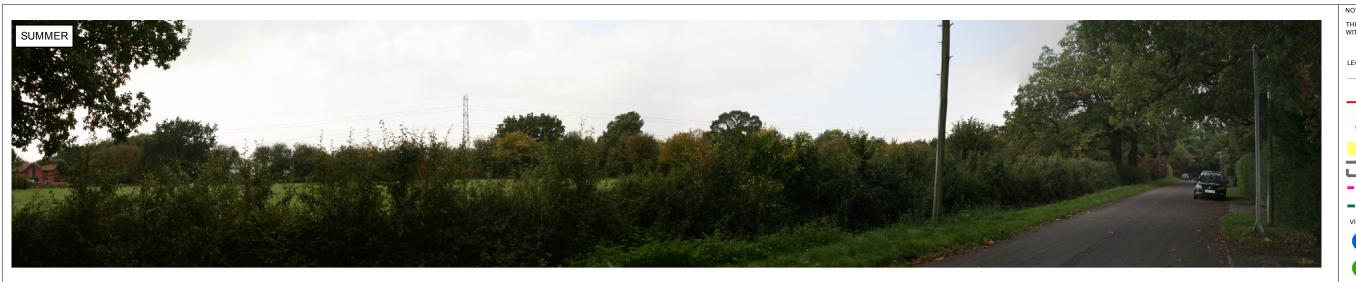

| Checke<br>JA | d Approved<br>JG  | Date<br>12/12/18 |
|----------------------------|--------------|--------------|-------------------|------------------|
| Internal Proje<br>60543032 | ect No       |              | Suitability<br>D7 |                  |
| Scale @ A3<br>1:20,00      | 0            |              | Zone<br>M42       |                  |
| THIS DOCI                  | JMENT HAS BE | EN PREPARE   | D PURSUANT TO AND | SUBJECT TO THE   |

HE551485 -ACM

M42\_SW\_ZZ\_ZZ -DR-DC-0089

map is based upon Ordnance Survey material with the permission of Ordnance Survey on behalf of the Controller of Her Majesty's Stationery Office @ Crown copyright. Unauthorised reproduction infringes Crown copyright and may lead to prosecution or civil proceedings. Highways England 100030649 2018









DCO SUBMISSION

Client
Highways England
Floor 5
Two Colmore Square
38 Colmore Circus
B4 6BN



evelopment Consent Order Number

TR010027

Project Title

M42 JUNCTION 6 IMPROVEMENT

Drawing Title

#### FIGURE 8.2 VIEWPOINT LOCATION PLAN SHEET 12 OF 31

| Designed<br>JA        | Draw n<br>GB | Checke<br>JA |                   | Approved<br>IG | Date<br>12/12/18 |
|-----------------------|--------------|--------------|-------------------|----------------|------------------|
| Internal Proj         | ect No       |              | Suitability<br>D7 | У              |                  |
| Scale @ A3<br>1:20,00 | 0            |              | Zone<br>M42       |                |                  |
| THIS DOCI             | JMENT HAS BE | EN PREPARE   | D PURSUA          | ANT TO AND     |