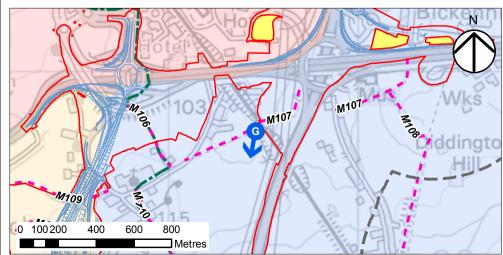

THIS DRAWING IS TO BE READ IN CONJUNCTION WITH ALL OTHER RELEVANT DOCUMENTATION.

LEGEND

THE SCHEME

LIMITS OF LAND TO BE ACQUIRED OR USED PERMANENTLY OR TEMPORARILY (THE ORDER LIMITS)

LIMITS OF LAND TO BE TEMPORARILY
 ACQUIRED FOR SIGNAGE INSTALLATION

LAND NOT INCLUDED WITHIN THE ORDER LIMITS 500M STUDY AREA

■ ■ PUBLIC RIGHTS OF WAY

GREEN MAN TRAIL

VIEWPOINT LOCATION

VIEWPOINT / PHOTOMONTAGE

LANDSCAPE CHARACTER AREA - LCA

LCA2

DCO SUBMISSION

Highways England
Floor 5
Two Colmore Square
38 Colmore Circus
B4 6BN

TR010027

Project Title

M42 JUNCTION 6 IMPROVEMENT

Drawing Title

### FIGURE 8.2 VIEWPOINT LOCATION PLAN SHEET 13 OF 31

| Designed<br>JA             | Drawn<br>GB  | Che      | ked           | Approved<br>JG | Date<br>12/12/18 |
|----------------------------|--------------|----------|---------------|----------------|------------------|
| Internal Proje<br>60543032 | ect No       |          | Suitabi<br>D7 |                |                  |
| Scale @ A3<br>1:20,00      | 0            |          | Zone<br>M42   |                |                  |
| THIS DOCI                  | JMENT HAS BE | EN PREPA | REDPURS       | UANT TO AND    | SUBJECT TO THE   |