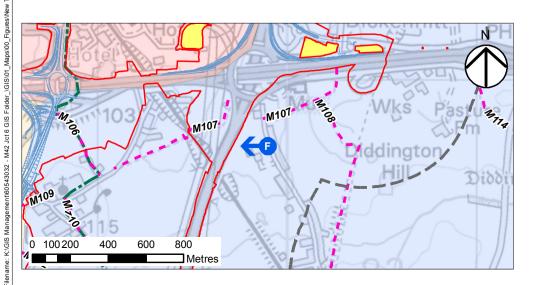

THIS DRAWING IS TO BE READ IN CONJUNCTION WITH ALL OTHER RELEVANT DOCUMENTATION. THE SCHEME LIMITS OF LAND TO BE ACQUIRED OR USED PERMANENTLY OR TEMPORARILY (THE ORDER LIMITS) LIMITS OF LAND TO BE TEMPORARILY
 ACQUIRED FOR SIGNAGE INSTALLATION LAND NOT INCLUDED WITHIN THE ORDER LIMITS 500M STUDY AREA ■ ■ PUBLIC RIGHTS OF WAY GREEN MAN TRAIL VIEWPOINT LOCATION VIEWPOINT VIEWPOINT / PHOTOMONTAGE

LANDSCAPE CHARACTER AREA - LCA

LCA1 LCA2 LCA3

FIRST ISSUE GB JA 12/12/18 C01

DCO SUBMISSION

highways england

TR010027

Project Title

M42 JUNCTION 6 IMPROVEMENT

Drawing Title

#### FIGURE 8.2 VIEWPOINT LOCATION PLAN SHEET 9 OF 31

| Designed<br>JA | Draw n<br>GB  | Checke    | d        | Approved<br>JG | Date<br>12/12/18 |
|----------------|---------------|-----------|----------|----------------|------------------|
| Internal Proj  | ect No        |           | Suitabi  | lity           |                  |
| 60543032       |               |           | D7       |                |                  |
| Scale @ A3     |               |           | Zone     |                |                  |
| 1:20,00        | 0             |           | M42      |                |                  |
| TERMS          | JMENT HAS BEI | POINTMENT | BY ITS C | CLIENT. AECON  |                  |