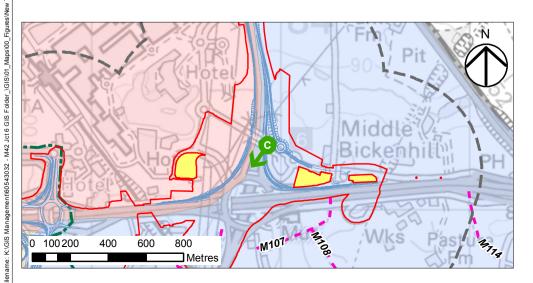

THIS DRAWING IS TO BE READ IN CONJUNCTION WITH ALL OTHER RELEVANT DOCUMENTATION. THE SCHEME LIMITS OF LAND TO BE ACQUIRED OR USED PERMANENTLY OR TEMPORARILY (THE ORDER LIMITS) LIMITS OF LAND TO BE TEMPORARILY
 ACQUIRED FOR SIGNAGE INSTALLATION LAND NOT INCLUDED WITHIN THE ORDER LIMITS 500M STUDY AREA ■ ■ PUBLIC RIGHTS OF WAY GREEN MAN TRAIL VIEWPOINT LOCATION VIEWPOINT VIEWPOINT / PHOTOMONTAGE

LANDSCAPE CHARACTER AREA - LCA

LCA1 LCA2 LCA3

FIRST ISSUE GB JA 12/12/18 C01

DCO SUBMISSION

highways england

TR010027

Project Title

M42 JUNCTION 6 IMPROVEMENT

LIMITS OF LAND TO BE TEMPORARILY
 ACQUIRED FOR SIGNAGE INSTALLATION

LAND NOT INCLUDED WITHIN THE ORDER LIMITS

500M STUDY AREA

■ ■ PUBLIC RIGHTS OF WAY

VIEWPOINT LOCATION

VIEWPOINT / PHOTOMONTAGE

LANDSCAPE CHARACTER AREA - LCA

LIMITS OF LAND TO BE TEMPORARILY
 ACQUIRED FOR SIGNAGE INSTALLATION

LAND NOT INCLUDED WITHIN THE ORDER LIMITS

500M STUDY AREA ■ ■ PUBLIC RIGHTS OF WAY

GREEN MAN TRAIL VIEWPOINT LOCATION

VIEWPOINT

VIEWPOINT / PHOTOMONTAGE

LANDSCAPE CHARACTER AREA - LCA

LCA1

LCA2

LCA3

FIRST ISSUE GB JA 12/12/18 C01

DCO SUBMISSION

TR010027

Project Title