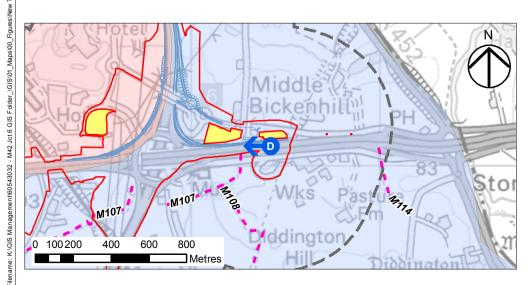

HE551485 -ACM M42\_SW\_ZZ\_ZZ -DR-DC-0087

THIS DRAWING IS TO BE READ IN CONJUNCTION WITH ALL OTHER RELEVANT DOCUMENTATION.

THE SCHEME

LIMITS OF LAND TO BE ACQUIRED OR USED PERMANENTLY OR TEMPORARILY (THE ORDER LIMITS)

LIMITS OF LAND TO BE TEMPORARILY
 ACQUIRED FOR SIGNAGE INSTALLATION

LAND NOT INCLUDED WITHIN THE ORDER LIMITS

500M STUDY AREA

■ ■ PUBLIC RIGHTS OF WAY

VIEWPOINT LOCATION

VIEWPOINT / PHOTOMONTAGE

LANDSCAPE CHARACTER AREA - LCA

LCA2

FIRST ISSUE GB JA 12/12/18 C01 Revision Details

DCO SUBMISSION

TR010027

Project Title

M42 JUNCTION 6 IMPROVEMENT

Drawing Title

#### FIGURE 8.2 VIEWPOINT LOCATION PLAN SHEET 10 OF 31

| Designed<br>JA             | Draw n<br>GB | Checke<br>JA |                | Approved<br>JG | Date<br>12/12/18 |
|----------------------------|--------------|--------------|----------------|----------------|------------------|
| Internal Proje<br>60543032 | ect No       |              | Suitabil<br>D7 | lity           |                  |
| Scale @ A3<br>1:20,00      | 0            |              | Zone<br>M42    |                |                  |
|                            | JMENT HAS BE |              |                |                | SUBJECT TO THE   |