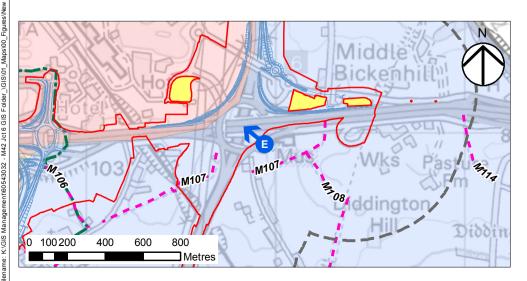

THIS DRAWING IS TO BE READ IN CONJUNCTION WITH ALL OTHER RELEVANT DOCUMENTATION. THE SCHEME LIMITS OF LAND TO BE ACQUIRED OR USED PERMANENTLY OR TEMPORARILY (THE ORDER LIMITS) LIMITS OF LAND TO BE TEMPORARILY
 ACQUIRED FOR SIGNAGE INSTALLATION LAND NOT INCLUDED WITHIN THE ORDER LIMITS 500M STUDY AREA ■ ■ PUBLIC RIGHTS OF WAY GREEN MAN TRAIL VIEWPOINT LOCATION VIEWPOINT VIEWPOINT / PHOTOMONTAGE

LANDSCAPE CHARACTER AREA - LCA

LCA1 LCA2 LCA3

FIRST ISSUE GB JA 12/12/18 C01

DCO SUBMISSION

highways england

TR010027

Project Title

M42 JUNCTION 6 IMPROVEMENT

#### FIGURE 8.2 VIEWPOINT LOCATION PLAN SHEET 9 OF 31

| Designed<br>JA | Draw n<br>GB  | Checke    | d        | Approved<br>JG | Date<br>12/12/18 |
|----------------|---------------|-----------|----------|----------------|------------------|
| Internal Proj  | ect No        |           | Suitabi  | lity           |                  |
| 60543032       |               |           | D7       |                |                  |
| Scale @ A3     |               |           | Zone     |                |                  |
| 1:20,00        | 0             |           | M42      |                |                  |
| TERMS          | JMENT HAS BEI | POINTMENT | BY ITS C | CLIENT. AECON  |                  |