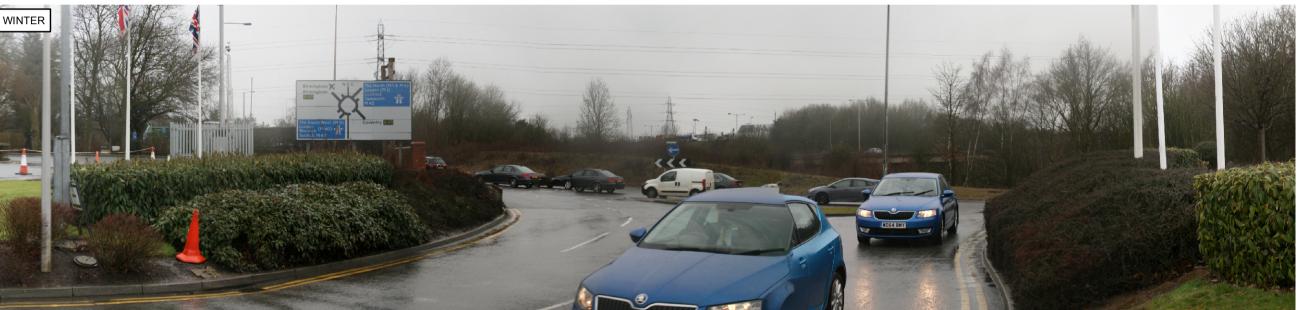

HE551485 -ACM M42\_SW\_ZZ\_ZZ -DR-DC-0088

THIS DRAWING IS TO BE READ IN CONJUNCTION WITH ALL OTHER RELEVANT DOCUMENTATION.

THE SCHEME

LIMITS OF LAND TO BE ACQUIRED OR USED PERMANENTLY OR TEMPORARILY (THE ORDER LIMITS)

LIMITS OF LAND TO BE TEMPORARILY
 ACQUIRED FOR SIGNAGE INSTALLATION

LAND NOT INCLUDED WITHIN THE ORDER LIMITS

500M STUDY AREA ■ ■ PUBLIC RIGHTS OF WAY

GREEN MAN TRAIL VIEWPOINT LOCATION

VIEWPOINT

VIEWPOINT / PHOTOMONTAGE

LANDSCAPE CHARACTER AREA - LCA

LCA1

LCA2

LCA3

FIRST ISSUE GB JA 12/12/18 C01

DCO SUBMISSION

TR010027

Project Title

M42 JUNCTION 6 IMPROVEMENT

Drawing Title

#### FIGURE 8.2 VIEWPOINT LOCATION PLAN SHEET 11 OF 31

| Designed<br>JA             | Drawn<br>GB  | Checke<br>JA | d Approved<br>JG  | Date<br>12/12/18 |
|----------------------------|--------------|--------------|-------------------|------------------|
| Internal Proje<br>60543032 | ect No       |              | Suitability<br>D7 |                  |
| Scale @ A3<br>1:20,00      | 0            |              | Zone<br>M42       |                  |
| THIS DOCI                  | JMENT HAS BE | EN PREPARE   | D PURSUANT TO AND | SUBJECT TO THE   |